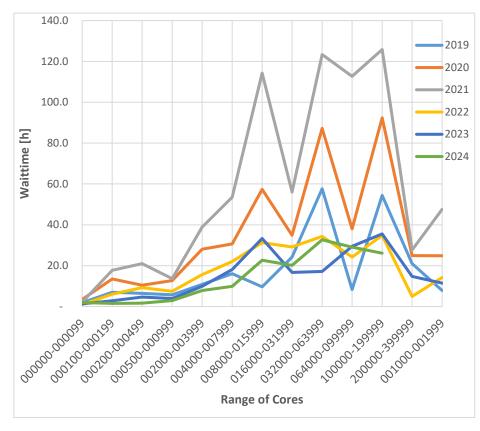

## Wait time by Jobsize

# Average Wait Time [hours] by Jobsize

| Avg. Wait Time [h] |      |      |       |      |      |      |       |
|--------------------|------|------|-------|------|------|------|-------|
| Jobsize [cores}]   | 2019 | 2020 | 2021  | 2022 | 2023 | 2024 | Total |
| 000000-000099      | 1.9  | 3.4  | 2.1   | 1.0  | 1.3  | 1.9  | 1.9   |
| 000100-000199      | 7.0  | 13.5 | 17.7  | 6.0  | 2.8  | 1.5  | 8.1   |
| 000200-000499      | 6.4  | 10.4 | 21.0  | 9.3  | 4.6  | 1.6  | 8.9   |
| 000500-000999      | 5.7  | 12.7 | 13.7  | 7.5  | 3.9  | 2.9  | 7.7   |
| 002000-003999      | 10.8 | 28.1 | 38.9  | 15.6 | 9.9  | 7.8  | 18.5  |
| 004000-007999      | 16.0 | 30.7 | 53.5  | 22.0 | 18.1 | 9.9  | 25.0  |
| 008000-015999      | 9.6  | 57.3 | 114.3 | 31.3 | 33.3 | 22.6 | 44.7  |
| 016000-031999      | 24.2 | 34.9 | 56.0  | 29.1 | 16.6 | 20.1 | 30.2  |
| 032000-063999      | 57.7 | 87.3 | 123.4 | 34.3 | 17.1 | 32.7 | 58.7  |
| 064000-099999      | 8.3  | 38.0 | 112.7 | 24.2 | 29.5 | 29.1 | 40.3  |
| 100000-199999      | 54.4 | 92.4 | 125.8 | 34.8 | 35.5 | 26.1 | 61.5  |
| 200000-399999      | 21.0 | 24.9 | 27.6  | 4.9  | 14.8 |      | 18.6  |
| 001000-001999      | 7.8  | 24.8 | 47.6  | 14.2 | 11.5 | 3.3  | 18.2  |
| Total              | 17.8 | 35.3 | 58.0  | 18.0 | 15.3 | 13.3 | 26.4  |