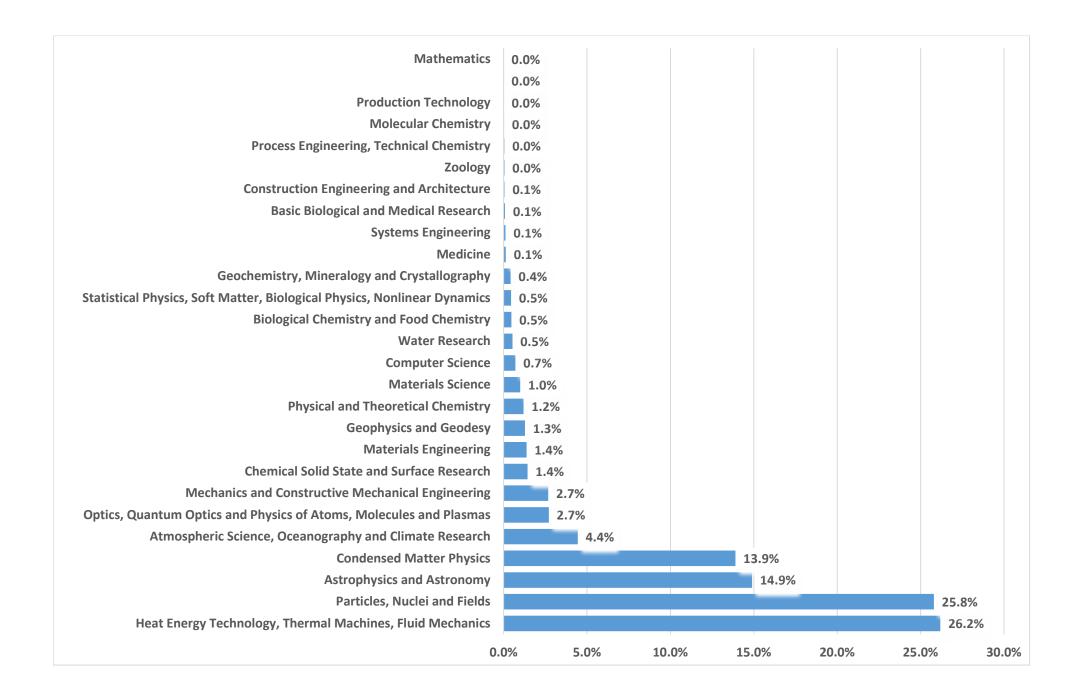

# Usage by Research Area (DFG Classification Level 2, 3 and 4)

LV2 LV3 LV4

| V3 LV4                                                                                                             |       |       |       |       |       |       |     |
|--------------------------------------------------------------------------------------------------------------------|-------|-------|-------|-------|-------|-------|-----|
|                                                                                                                    | 2212  |       | 2024  |       |       | 2001  |     |
|                                                                                                                    | 2019  | 2020  | 2021  | 2022  | 2023  | 2024  | То  |
| ics                                                                                                                | 57.8% | 52.9% | 56.0% | 53.3% | 57.9% | 57.8% | 55. |
| Particles, Nuclei and Fields                                                                                       | 26.8% | 25.8% | 20.5% | 20.0% | 29.1% | 25.8% | 24  |
| Nuclear and Elementary Particle Physics, Quantum Mechanics, Relativity, Fields                                     | 26.8% | 25.8% | 20.5% | 20.0% | 29.1% | 25.8% | 24  |
| Astrophysics and Astronomy                                                                                         | 20.8% | 16.7% | 19.3% | 19.4% | 13.5% | 14.9% | 17  |
| Astrophysics and Astronomy                                                                                         | 20.8% | 16.7% | 19.3% | 19.4% | 13.5% | 14.9% | 17  |
| Condensed Matter Physics                                                                                           | 9.7%  | 8.2%  | 13.6% | 10.7% | 11.9% | 13.9% | 11  |
| Theoretical Condensed Matter Physics                                                                               | 9.7%  | 7.4%  | 13.1% | 10.6% | 11.9% | 13.8% | 11  |
| Experimental Condensed Matter Physics                                                                              | 0.0%  | 0.8%  | 0.5%  | 0.1%  | 0.0%  | 0.1%  | C   |
| Optics, Quantum Optics and Physics of Atoms, Molecules and Plasmas                                                 | 0.5%  | 2.1%  | 2.5%  | 3.2%  | 1.7%  | 2.7%  | 2   |
| Optics, Quantum Optics, Atoms, Molecules, Plasmas                                                                  | 0.5%  | 2.1%  | 2.5%  | 3.2%  | 1.7%  | 2.7%  | 2   |
| Statistical Physics, Soft Matter, Biological Physics, Nonlinear Dynamics                                           | 0.0%  | 0.0%  | 0.0%  | 0.0%  | 1.7%  | 0.5%  | C   |
| Statistical Physics, Soft Matter, Biological Physics, Nonlinear Dynamics                                           | 0.0%  | 0.0%  | 0.0%  | 0.0%  | 1.7%  | 0.5%  | (   |
| mal Engineering/ Process Engineering                                                                               | 26.5% | 27.3% | 22.2% | 28.5% | 27.4% | 26.2% | 26  |
| Heat Energy Technology, Thermal Machines, Fluid Mechanics                                                          | 26.5% | 26.8% | 22.2% | 26.1% | 26.7% | 26.2% | 2   |
| Fluid Mechanics                                                                                                    | 26.4% | 22.3% | 19.1% | 25.8% | 26.5% | 21.3% | 2   |
| Technical Thermodynamics                                                                                           | 0.1%  | 4.4%  | 3.1%  | 0.3%  | 0.2%  | 0.1%  | :   |
| Energy Process Engineering                                                                                         | 0.0%  | 0.2%  | 0.0%  | 0.0%  | 0.0%  | 4.7%  | (   |
| Hydraulic and Turbo Engines and Piston Engines                                                                     | 0.0%  | 0.0%  | 0.0%  | 0.0%  | 0.0%  | 0.1%  | (   |
| Process Engineering, Technical Chemistry                                                                           | 0.1%  | 0.5%  | 0.0%  | 2.4%  | 0.7%  | 0.0%  | (   |
| Chemical and Thermal Process Engineering                                                                           | 0.0%  | 0.0%  | 0.0%  | 2.4%  | 0.7%  | 0.0%  | C   |
| Biological Process Engineering                                                                                     | 0.1%  | 0.5%  | 0.0%  | 0.0%  | 0.0%  | 0.0%  | (   |
| ciences                                                                                                            | 4.9%  | 2.6%  | 5.9%  | 4.2%  | 5.8%  | 6.7%  | 5   |
| Atmospheric Science, Oceanography and Climate Research                                                             | 0.9%  | 0.3%  | 2.1%  | 2.1%  | 4.3%  | 4.4%  | 2   |
| Atmospheric Science                                                                                                | 0.9%  | 0.3%  | 2.1%  | 2.1%  | 4.3%  | 4.4%  | 2   |
| Geophysics and Geodesy                                                                                             | 0.9%  | 1.3%  | 3.2%  | 1.7%  | 1.2%  | 1.3%  | 1   |
| Geophysics                                                                                                         | 0.5%  | 0.8%  | 2.5%  | 1.4%  | 1.1%  | 1.2%  |     |
| Geodesy, Photogrammetry, Remote Sensing, Geoinformatics, Cartography                                               | 0.3%  | 0.5%  | 0.7%  | 0.3%  | 0.0%  | 0.1%  | (   |
| Geochemistry, Mineralogy and Crystallography                                                                       | 3.2%  | 0.9%  | 0.3%  | 0.2%  | 0.3%  | 0.4%  | (   |
| Geochemistry, Mineralogy and Crystallography                                                                       | 3.2%  | 0.9%  | 0.3%  | 0.2%  | 0.3%  | 0.4%  | (   |
| Water Research                                                                                                     | 0.0%  | 0.0%  | 0.2%  | 0.2%  | 0.1%  | 0.5%  | (   |
| Hydrogeology, Hydrology, Limnology, Urban Water Management, Water Chemistry, Integrated Water Resources Management | 0.0%  | 0.0%  | 0.2%  | 0.2%  | 0.1%  | 0.5%  | (   |
| Geography                                                                                                          | 0.0%  | 0.0%  | 0.0%  | 0.0%  | 0.0%  | 0.0%  | (   |
| Physical Congression                                                                                               | 0.0%  | 0.0%  | 0.0%  | 0.0%  | 0.0%  | 0.0%  | (   |
| Physical Geography                                                                                                 | 0.070 | 0.070 | 0.070 | 0.070 | 0.070 | 0.070 |     |