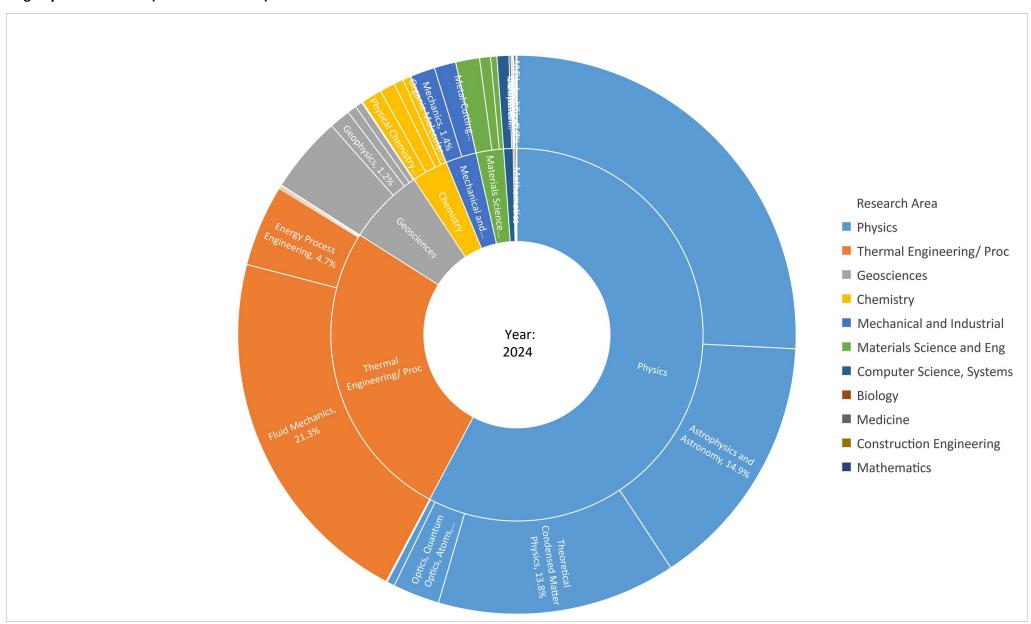

# Usage by Research Area (DFG Classification Level 2, 3 and 4)

LV2 LV3 LV4

| V3 LV4                                                                                                             |       |       |       |       |       |       |     |
|--------------------------------------------------------------------------------------------------------------------|-------|-------|-------|-------|-------|-------|-----|
|                                                                                                                    | 2212  |       | 2024  |       |       | 2001  |     |
|                                                                                                                    | 2019  | 2020  | 2021  | 2022  | 2023  | 2024  | То  |
| ics                                                                                                                | 57.8% | 52.9% | 56.0% | 53.3% | 57.9% | 57.8% | 55. |
| Particles, Nuclei and Fields                                                                                       | 26.8% | 25.8% | 20.5% | 20.0% | 29.1% | 25.8% | 24  |
| Nuclear and Elementary Particle Physics, Quantum Mechanics, Relativity, Fields                                     | 26.8% | 25.8% | 20.5% | 20.0% | 29.1% | 25.8% | 24  |
| Astrophysics and Astronomy                                                                                         | 20.8% | 16.7% | 19.3% | 19.4% | 13.5% | 14.9% | 17  |
| Astrophysics and Astronomy                                                                                         | 20.8% | 16.7% | 19.3% | 19.4% | 13.5% | 14.9% | 17  |
| Condensed Matter Physics                                                                                           | 9.7%  | 8.2%  | 13.6% | 10.7% | 11.9% | 13.9% | 11  |
| Theoretical Condensed Matter Physics                                                                               | 9.7%  | 7.4%  | 13.1% | 10.6% | 11.9% | 13.8% | 11  |
| Experimental Condensed Matter Physics                                                                              | 0.0%  | 0.8%  | 0.5%  | 0.1%  | 0.0%  | 0.1%  | C   |
| Optics, Quantum Optics and Physics of Atoms, Molecules and Plasmas                                                 | 0.5%  | 2.1%  | 2.5%  | 3.2%  | 1.7%  | 2.7%  | 2   |
| Optics, Quantum Optics, Atoms, Molecules, Plasmas                                                                  | 0.5%  | 2.1%  | 2.5%  | 3.2%  | 1.7%  | 2.7%  | 2   |
| Statistical Physics, Soft Matter, Biological Physics, Nonlinear Dynamics                                           | 0.0%  | 0.0%  | 0.0%  | 0.0%  | 1.7%  | 0.5%  | C   |
| Statistical Physics, Soft Matter, Biological Physics, Nonlinear Dynamics                                           | 0.0%  | 0.0%  | 0.0%  | 0.0%  | 1.7%  | 0.5%  | (   |
| mal Engineering/ Process Engineering                                                                               | 26.5% | 27.3% | 22.2% | 28.5% | 27.4% | 26.2% | 26  |
| Heat Energy Technology, Thermal Machines, Fluid Mechanics                                                          | 26.5% | 26.8% | 22.2% | 26.1% | 26.7% | 26.2% | 2   |
| Fluid Mechanics                                                                                                    | 26.4% | 22.3% | 19.1% | 25.8% | 26.5% | 21.3% | 2   |
| Technical Thermodynamics                                                                                           | 0.1%  | 4.4%  | 3.1%  | 0.3%  | 0.2%  | 0.1%  | :   |
| Energy Process Engineering                                                                                         | 0.0%  | 0.2%  | 0.0%  | 0.0%  | 0.0%  | 4.7%  | (   |
| Hydraulic and Turbo Engines and Piston Engines                                                                     | 0.0%  | 0.0%  | 0.0%  | 0.0%  | 0.0%  | 0.1%  | (   |
| Process Engineering, Technical Chemistry                                                                           | 0.1%  | 0.5%  | 0.0%  | 2.4%  | 0.7%  | 0.0%  | (   |
| Chemical and Thermal Process Engineering                                                                           | 0.0%  | 0.0%  | 0.0%  | 2.4%  | 0.7%  | 0.0%  | C   |
| Biological Process Engineering                                                                                     | 0.1%  | 0.5%  | 0.0%  | 0.0%  | 0.0%  | 0.0%  | (   |
| ciences                                                                                                            | 4.9%  | 2.6%  | 5.9%  | 4.2%  | 5.8%  | 6.7%  | 5   |
| Atmospheric Science, Oceanography and Climate Research                                                             | 0.9%  | 0.3%  | 2.1%  | 2.1%  | 4.3%  | 4.4%  | 2   |
| Atmospheric Science                                                                                                | 0.9%  | 0.3%  | 2.1%  | 2.1%  | 4.3%  | 4.4%  | 2   |
| Geophysics and Geodesy                                                                                             | 0.9%  | 1.3%  | 3.2%  | 1.7%  | 1.2%  | 1.3%  | 1   |
| Geophysics                                                                                                         | 0.5%  | 0.8%  | 2.5%  | 1.4%  | 1.1%  | 1.2%  |     |
| Geodesy, Photogrammetry, Remote Sensing, Geoinformatics, Cartography                                               | 0.3%  | 0.5%  | 0.7%  | 0.3%  | 0.0%  | 0.1%  | (   |
| Geochemistry, Mineralogy and Crystallography                                                                       | 3.2%  | 0.9%  | 0.3%  | 0.2%  | 0.3%  | 0.4%  | (   |
| Geochemistry, Mineralogy and Crystallography                                                                       | 3.2%  | 0.9%  | 0.3%  | 0.2%  | 0.3%  | 0.4%  | (   |
| Water Research                                                                                                     | 0.0%  | 0.0%  | 0.2%  | 0.2%  | 0.1%  | 0.5%  | (   |
| Hydrogeology, Hydrology, Limnology, Urban Water Management, Water Chemistry, Integrated Water Resources Management | 0.0%  | 0.0%  | 0.2%  | 0.2%  | 0.1%  | 0.5%  | (   |
| Geography                                                                                                          | 0.0%  | 0.0%  | 0.0%  | 0.0%  | 0.0%  | 0.0%  | (   |
| Physical Congression                                                                                               | 0.0%  | 0.0%  | 0.0%  | 0.0%  | 0.0%  | 0.0%  | (   |
| Physical Geography                                                                                                 | 0.070 | 0.070 | 0.070 | 0.070 | 0.070 | 0.070 |     |