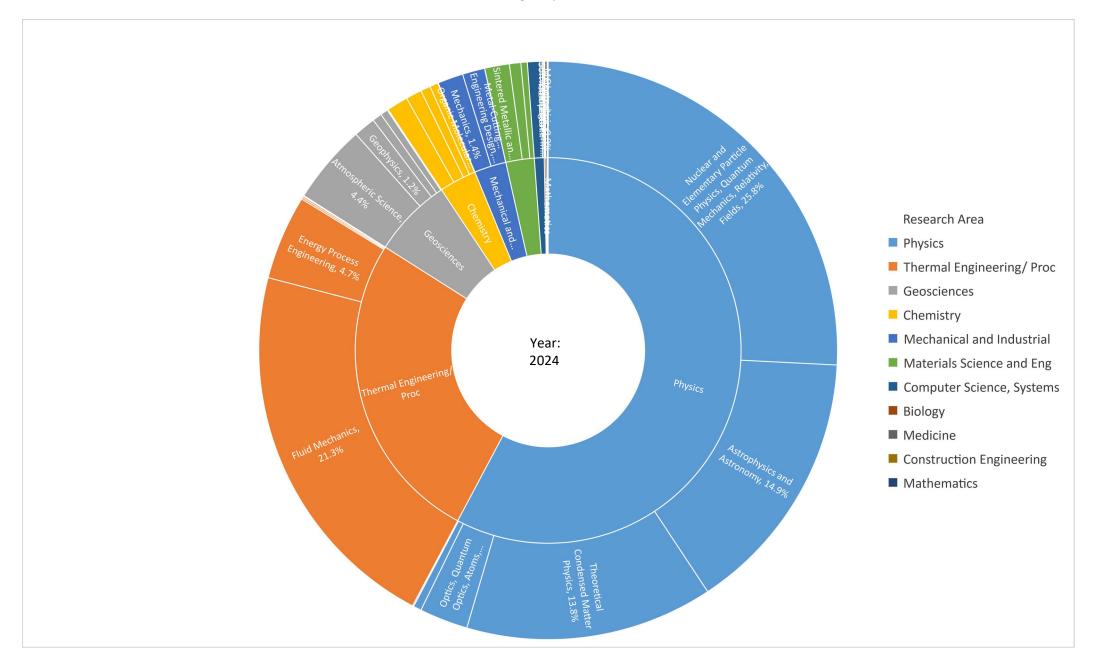

# Usage by Research Area (DFG Classification Level 2, 3 and 4)

LV2 LV3 LV4

| V3 LV4                                                                                                             |       |       |       |       |       |       |     |
|--------------------------------------------------------------------------------------------------------------------|-------|-------|-------|-------|-------|-------|-----|
|                                                                                                                    | 2212  |       | 2024  |       |       | 2001  |     |
|                                                                                                                    | 2019  | 2020  | 2021  | 2022  | 2023  | 2024  | То  |
| ics                                                                                                                | 57.8% | 52.9% | 56.0% | 53.3% | 57.9% | 57.8% | 55. |
| Particles, Nuclei and Fields                                                                                       | 26.8% | 25.8% | 20.5% | 20.0% | 29.1% | 25.8% | 24  |
| Nuclear and Elementary Particle Physics, Quantum Mechanics, Relativity, Fields                                     | 26.8% | 25.8% | 20.5% | 20.0% | 29.1% | 25.8% | 24  |
| Astrophysics and Astronomy                                                                                         | 20.8% | 16.7% | 19.3% | 19.4% | 13.5% | 14.9% | 17  |
| Astrophysics and Astronomy                                                                                         | 20.8% | 16.7% | 19.3% | 19.4% | 13.5% | 14.9% | 17  |
| Condensed Matter Physics                                                                                           | 9.7%  | 8.2%  | 13.6% | 10.7% | 11.9% | 13.9% | 11  |
| Theoretical Condensed Matter Physics                                                                               | 9.7%  | 7.4%  | 13.1% | 10.6% | 11.9% | 13.8% | 11  |
| Experimental Condensed Matter Physics                                                                              | 0.0%  | 0.8%  | 0.5%  | 0.1%  | 0.0%  | 0.1%  | C   |
| Optics, Quantum Optics and Physics of Atoms, Molecules and Plasmas                                                 | 0.5%  | 2.1%  | 2.5%  | 3.2%  | 1.7%  | 2.7%  | 2   |
| Optics, Quantum Optics, Atoms, Molecules, Plasmas                                                                  | 0.5%  | 2.1%  | 2.5%  | 3.2%  | 1.7%  | 2.7%  | 2   |
| Statistical Physics, Soft Matter, Biological Physics, Nonlinear Dynamics                                           | 0.0%  | 0.0%  | 0.0%  | 0.0%  | 1.7%  | 0.5%  | C   |
| Statistical Physics, Soft Matter, Biological Physics, Nonlinear Dynamics                                           | 0.0%  | 0.0%  | 0.0%  | 0.0%  | 1.7%  | 0.5%  | (   |
| mal Engineering/ Process Engineering                                                                               | 26.5% | 27.3% | 22.2% | 28.5% | 27.4% | 26.2% | 26  |
| Heat Energy Technology, Thermal Machines, Fluid Mechanics                                                          | 26.5% | 26.8% | 22.2% | 26.1% | 26.7% | 26.2% | 2   |
| Fluid Mechanics                                                                                                    | 26.4% | 22.3% | 19.1% | 25.8% | 26.5% | 21.3% | 2   |
| Technical Thermodynamics                                                                                           | 0.1%  | 4.4%  | 3.1%  | 0.3%  | 0.2%  | 0.1%  | :   |
| Energy Process Engineering                                                                                         | 0.0%  | 0.2%  | 0.0%  | 0.0%  | 0.0%  | 4.7%  | (   |
| Hydraulic and Turbo Engines and Piston Engines                                                                     | 0.0%  | 0.0%  | 0.0%  | 0.0%  | 0.0%  | 0.1%  | (   |
| Process Engineering, Technical Chemistry                                                                           | 0.1%  | 0.5%  | 0.0%  | 2.4%  | 0.7%  | 0.0%  | (   |
| Chemical and Thermal Process Engineering                                                                           | 0.0%  | 0.0%  | 0.0%  | 2.4%  | 0.7%  | 0.0%  | C   |
| Biological Process Engineering                                                                                     | 0.1%  | 0.5%  | 0.0%  | 0.0%  | 0.0%  | 0.0%  | (   |
| ciences                                                                                                            | 4.9%  | 2.6%  | 5.9%  | 4.2%  | 5.8%  | 6.7%  | 5   |
| Atmospheric Science, Oceanography and Climate Research                                                             | 0.9%  | 0.3%  | 2.1%  | 2.1%  | 4.3%  | 4.4%  | 2   |
| Atmospheric Science                                                                                                | 0.9%  | 0.3%  | 2.1%  | 2.1%  | 4.3%  | 4.4%  | 2   |
| Geophysics and Geodesy                                                                                             | 0.9%  | 1.3%  | 3.2%  | 1.7%  | 1.2%  | 1.3%  | 1   |
| Geophysics                                                                                                         | 0.5%  | 0.8%  | 2.5%  | 1.4%  | 1.1%  | 1.2%  |     |
| Geodesy, Photogrammetry, Remote Sensing, Geoinformatics, Cartography                                               | 0.3%  | 0.5%  | 0.7%  | 0.3%  | 0.0%  | 0.1%  | (   |
| Geochemistry, Mineralogy and Crystallography                                                                       | 3.2%  | 0.9%  | 0.3%  | 0.2%  | 0.3%  | 0.4%  | (   |
| Geochemistry, Mineralogy and Crystallography                                                                       | 3.2%  | 0.9%  | 0.3%  | 0.2%  | 0.3%  | 0.4%  | (   |
| Water Research                                                                                                     | 0.0%  | 0.0%  | 0.2%  | 0.2%  | 0.1%  | 0.5%  | (   |
| Hydrogeology, Hydrology, Limnology, Urban Water Management, Water Chemistry, Integrated Water Resources Management | 0.0%  | 0.0%  | 0.2%  | 0.2%  | 0.1%  | 0.5%  | (   |
| Geography                                                                                                          | 0.0%  | 0.0%  | 0.0%  | 0.0%  | 0.0%  | 0.0%  | (   |
| Physical Congression                                                                                               | 0.0%  | 0.0%  | 0.0%  | 0.0%  | 0.0%  | 0.0%  | (   |
| Physical Geography                                                                                                 | 0.070 | 0.070 | 0.070 | 0.070 | 0.070 | 0.070 |     |