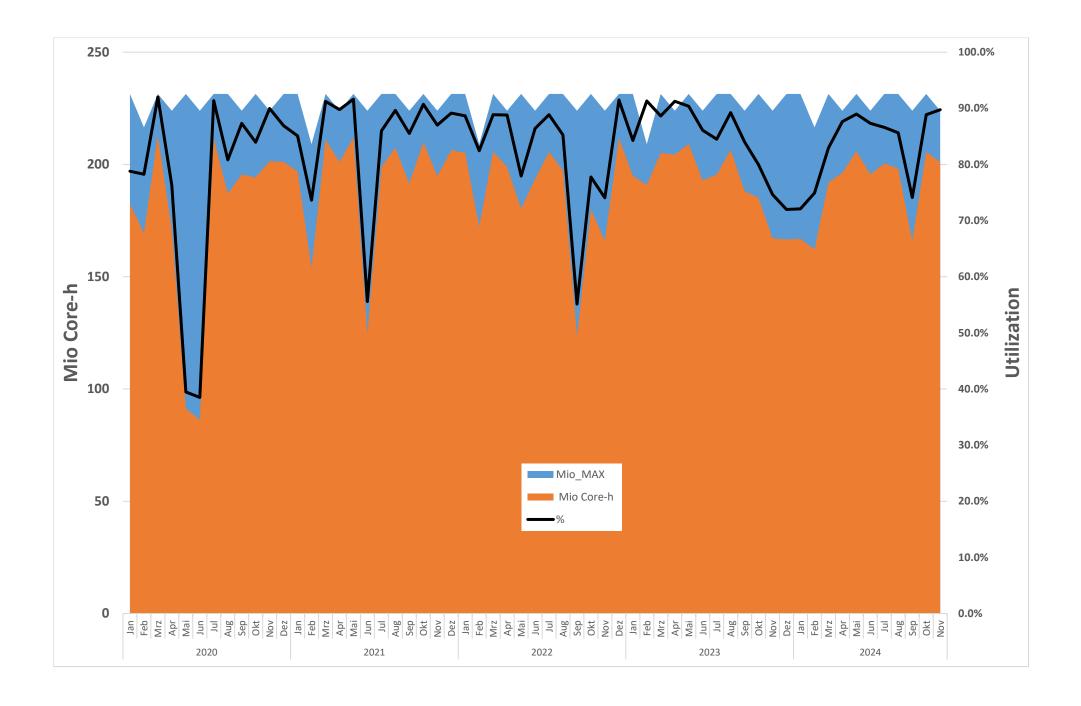

# SuperMUC-NG Phase1

| Date    | Mio_MAX | Mio Core-h | %     | Jobs    |
|---------|---------|------------|-------|---------|
| 2024    | 2500.8  | 2089.8     | 83.5% | 853656  |
| Jan     | 231.4   | 166.8      | 72.1% | 36612   |
| Feb     | 216.5   | 162.2      | 74.9% | 34569   |
| Mrz     | 231.4   | 191.9      | 82.9% | 21783   |
| Apr     | 223.9   | 196.3      | 87.6% | 22219   |
| Mai     | 231.4   | 205.9      | 89.0% | 23056   |
| Jun     | 223.9   | 195.6      | 87.3% | 35125   |
| Jul     | 231.4   | 200.4      | 86.6% | 29727   |
| Aug     | 231.4   | 198.1      | 85.6% | 391001  |
| Sep     | 223.9   | 166.0      | 74.1% | 111342  |
| Okt     | 231.4   | 205.6      | 88.9% | 87895   |
| Nov     | 223.9   | 201.0      | 89.7% | 60327   |
| 2023    | 2724.7  | 2306.3     | 84.7% | 486284  |
| Jan     | 231.4   | 195.0      | 84.3% | 29788   |
| Feb     | 209.0   | 190.9      | 91.3% | 35388   |
| Mrz     | 231.4   | 205.1      | 88.6% | 36127   |
| Apr     | 223.9   | 204.4      | 91.3% | 29195   |
| Mai     | 231.4   | 209.1      | 90.4% | 28627   |
| Jun     | 223.9   | 192.8      | 86.1% | 28807   |
| Jul     | 231.4   | 195.5      | 84.5% | 37750   |
| Aug     | 231.4   | 206.5      | 89.2% | 88275   |
| Sep     | 223.9   | 188.1      | 84.0% | 53017   |
| Okt     | 231.4   | 185.1      | 80.0% | 66415   |
| Nov     | 223.9   | 167.1      | 74.6% | 28063   |
| Dez     | 231.4   | 166.6      | 72.0% | 24832   |
| 2022    | 2724.7  | 2239.8     | 82.1% | 463217  |
| Jan<br> | 231.4   | 205.2      | 88.7% | 128842  |
| Feb     | 209.0   | 172.3      | 82.4% | 33205   |
| Mrz     | 231.4   | 205.7      | 88.9% | 34542   |
| Apr     | 223.9   | 198.9      | 88.8% | 36868   |
| Mai     | 231.4   | 180.3      | 77.9% | 43918   |
| Jun     | 223.9   | 193.5      | 86.4% | 28624   |
| Jul     | 231.4   | 205.6      | 88.8% | 27065   |
| Aug     | 231.4   | 197.3      | 85.3% | 27901   |
| Sep     | 223.9   | 123.5      | 55.1% | 18982   |
| Okt     | 231.4   | 180.0      | 77.8% | 23405   |
| Nov     | 223.9   | 165.9      |       | 28960   |
| Dez     | 231.4   | 211.7      | 91.5% | 30905   |
| 2021    | 2724.7  | 2308.5     | 84.6% | 684638  |
| 2020    | 2732.2  | 2104.1     | 77.0% | 659920  |
| 2019    | 1142.1  | 830.1      | 72.8% | 181474  |
| Total   | 14549.2 | 11878.5    | 81.6% | 3329189 |

Mio\_Max = max of potential usage = walltime of month \* number of cores % = utilization = % of Max = Mio Core-h/Mio MAX