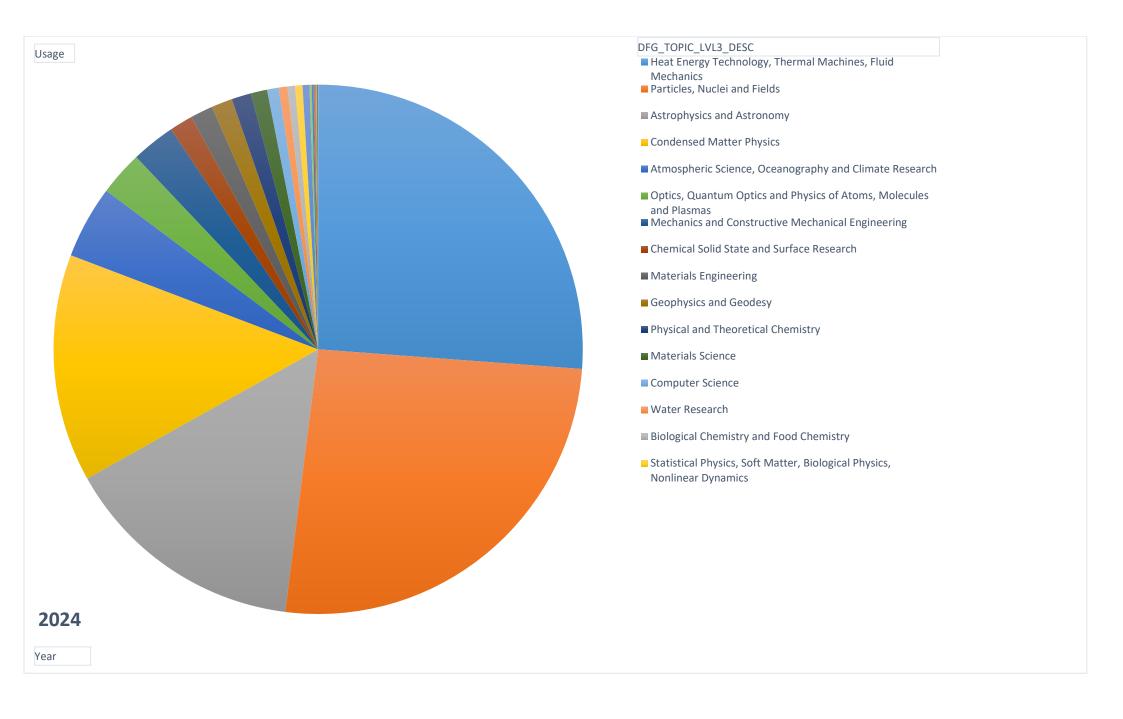

# Usage by Research Area (DFG Classification Level 2, 3 and 4)

LV2 LV3 LV4

| V3 LV4                                                                                                             |       |       |       |       |       |       |     |
|--------------------------------------------------------------------------------------------------------------------|-------|-------|-------|-------|-------|-------|-----|
|                                                                                                                    | 2212  |       | 2024  |       |       | 2001  |     |
|                                                                                                                    | 2019  | 2020  | 2021  | 2022  | 2023  | 2024  | То  |
| ics                                                                                                                | 57.8% | 52.9% | 56.0% | 53.3% | 57.9% | 57.8% | 55. |
| Particles, Nuclei and Fields                                                                                       | 26.8% | 25.8% | 20.5% | 20.0% | 29.1% | 25.8% | 24  |
| Nuclear and Elementary Particle Physics, Quantum Mechanics, Relativity, Fields                                     | 26.8% | 25.8% | 20.5% | 20.0% | 29.1% | 25.8% | 24  |
| Astrophysics and Astronomy                                                                                         | 20.8% | 16.7% | 19.3% | 19.4% | 13.5% | 14.9% | 17  |
| Astrophysics and Astronomy                                                                                         | 20.8% | 16.7% | 19.3% | 19.4% | 13.5% | 14.9% | 17  |
| Condensed Matter Physics                                                                                           | 9.7%  | 8.2%  | 13.6% | 10.7% | 11.9% | 13.9% | 11  |
| Theoretical Condensed Matter Physics                                                                               | 9.7%  | 7.4%  | 13.1% | 10.6% | 11.9% | 13.8% | 11  |
| Experimental Condensed Matter Physics                                                                              | 0.0%  | 0.8%  | 0.5%  | 0.1%  | 0.0%  | 0.1%  | C   |
| Optics, Quantum Optics and Physics of Atoms, Molecules and Plasmas                                                 | 0.5%  | 2.1%  | 2.5%  | 3.2%  | 1.7%  | 2.7%  | 2   |
| Optics, Quantum Optics, Atoms, Molecules, Plasmas                                                                  | 0.5%  | 2.1%  | 2.5%  | 3.2%  | 1.7%  | 2.7%  | 2   |
| Statistical Physics, Soft Matter, Biological Physics, Nonlinear Dynamics                                           | 0.0%  | 0.0%  | 0.0%  | 0.0%  | 1.7%  | 0.5%  | C   |
| Statistical Physics, Soft Matter, Biological Physics, Nonlinear Dynamics                                           | 0.0%  | 0.0%  | 0.0%  | 0.0%  | 1.7%  | 0.5%  | (   |
| mal Engineering/ Process Engineering                                                                               | 26.5% | 27.3% | 22.2% | 28.5% | 27.4% | 26.2% | 26  |
| Heat Energy Technology, Thermal Machines, Fluid Mechanics                                                          | 26.5% | 26.8% | 22.2% | 26.1% | 26.7% | 26.2% | 2   |
| Fluid Mechanics                                                                                                    | 26.4% | 22.3% | 19.1% | 25.8% | 26.5% | 21.3% | 2   |
| Technical Thermodynamics                                                                                           | 0.1%  | 4.4%  | 3.1%  | 0.3%  | 0.2%  | 0.1%  | :   |
| Energy Process Engineering                                                                                         | 0.0%  | 0.2%  | 0.0%  | 0.0%  | 0.0%  | 4.7%  | (   |
| Hydraulic and Turbo Engines and Piston Engines                                                                     | 0.0%  | 0.0%  | 0.0%  | 0.0%  | 0.0%  | 0.1%  | (   |
| Process Engineering, Technical Chemistry                                                                           | 0.1%  | 0.5%  | 0.0%  | 2.4%  | 0.7%  | 0.0%  | (   |
| Chemical and Thermal Process Engineering                                                                           | 0.0%  | 0.0%  | 0.0%  | 2.4%  | 0.7%  | 0.0%  | C   |
| Biological Process Engineering                                                                                     | 0.1%  | 0.5%  | 0.0%  | 0.0%  | 0.0%  | 0.0%  | (   |
| ciences                                                                                                            | 4.9%  | 2.6%  | 5.9%  | 4.2%  | 5.8%  | 6.7%  | 5   |
| Atmospheric Science, Oceanography and Climate Research                                                             | 0.9%  | 0.3%  | 2.1%  | 2.1%  | 4.3%  | 4.4%  | 2   |
| Atmospheric Science                                                                                                | 0.9%  | 0.3%  | 2.1%  | 2.1%  | 4.3%  | 4.4%  | 2   |
| Geophysics and Geodesy                                                                                             | 0.9%  | 1.3%  | 3.2%  | 1.7%  | 1.2%  | 1.3%  | 1   |
| Geophysics                                                                                                         | 0.5%  | 0.8%  | 2.5%  | 1.4%  | 1.1%  | 1.2%  |     |
| Geodesy, Photogrammetry, Remote Sensing, Geoinformatics, Cartography                                               | 0.3%  | 0.5%  | 0.7%  | 0.3%  | 0.0%  | 0.1%  | (   |
| Geochemistry, Mineralogy and Crystallography                                                                       | 3.2%  | 0.9%  | 0.3%  | 0.2%  | 0.3%  | 0.4%  | (   |
| Geochemistry, Mineralogy and Crystallography                                                                       | 3.2%  | 0.9%  | 0.3%  | 0.2%  | 0.3%  | 0.4%  | (   |
| Water Research                                                                                                     | 0.0%  | 0.0%  | 0.2%  | 0.2%  | 0.1%  | 0.5%  | (   |
| Hydrogeology, Hydrology, Limnology, Urban Water Management, Water Chemistry, Integrated Water Resources Management | 0.0%  | 0.0%  | 0.2%  | 0.2%  | 0.1%  | 0.5%  | (   |
| Geography                                                                                                          | 0.0%  | 0.0%  | 0.0%  | 0.0%  | 0.0%  | 0.0%  | (   |
| Physical Congression                                                                                               | 0.0%  | 0.0%  | 0.0%  | 0.0%  | 0.0%  | 0.0%  | (   |
| Physical Geography                                                                                                 | 0.070 | 0.070 | 0.070 | 0.070 | 0.070 | 0.070 |     |