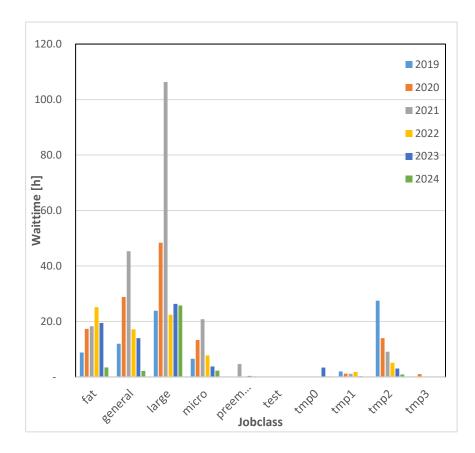

# Waittime by Job Class

# Average Wait Time [hours] by Jobclass

| Avg Wait_h |      |      |       |      |      |      |       |
|------------|------|------|-------|------|------|------|-------|
|            | 2019 | 2020 | 2021  | 2022 | 2023 | 2024 | Total |
| fat        | 8.8  | 17.3 | 18.3  | 25.1 | 19.4 | 3.4  | 15.4  |
| general    | 12.0 | 28.8 | 45.3  | 17.2 | 14.0 | 2.2  | 17.4  |
| large      | 23.9 | 48.4 | 106.3 | 22.4 | 26.3 | 25.7 | 39.8  |
| micro      | 6.6  | 13.3 | 20.8  | 7.7  | 3.8  | 2.3  | 9.1   |
| preempt    | na   | na   | 4.6   | na   | 0.4  | 0.2  | 1.7   |
| test       | 0.1  | 0.1  | 0.1   | 0.0  | 0.0  | 0.1  | 0.1   |
| tmp0       | na   | 0.2  | 0.0   | 0.1  | 3.4  | 0.2  | 0.7   |
| tmp1       | 2.0  | 1.2  | 1.2   | 1.8  | 0.2  | na   | 1.3   |
| tmp2       | 27.5 | 14.0 | 9.1   | 5.1  | 3.0  | 0.9  | 8.6   |
| tmp3       | na   | 1.0  | 0.0   | na   | na   | na   | 0.5   |
| Total      | 11.5 | 13.8 | 20.6  | 9.9  | 7.8  | 4.9  | 11.2  |