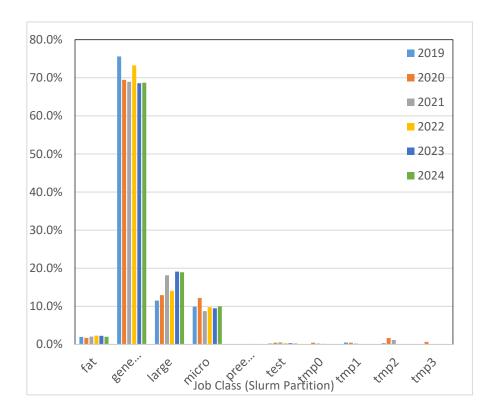

# % Usage (core-h) by Jobclass

| Usage   |        |        |        |        |        |        |        |
|---------|--------|--------|--------|--------|--------|--------|--------|
|         | 2019   | 2020   | 2021   | 2022   | 2023   | 2024   | Total  |
| fat     | 2.0%   | 1.7%   | 2.0%   | 2.3%   | 2.3%   | 2.0%   | 2.1%   |
| general | 75.6%  | 69.5%  | 69.0%  | 73.3%  | 68.6%  | 68.7%  | 70.2%  |
| large   | 11.5%  | 12.9%  | 18.2%  | 14.1%  | 19.1%  | 18.9%  | 16.3%  |
| micro   | 9.9%   | 12.2%  | 8.7%   | 9.8%   | 9.5%   | 10.0%  | 10.0%  |
| preempt | 0.0%   | 0.0%   | 0.0%   | 0.0%   | 0.1%   | 0.1%   | 0.0%   |
| test    | 0.2%   | 0.5%   | 0.5%   | 0.3%   | 0.3%   | 0.2%   | 0.4%   |
| tmp0    | 0.0%   | 0.5%   | 0.2%   | 0.2%   | 0.0%   | 0.1%   | 0.2%   |
| tmp1    | 0.5%   | 0.4%   | 0.2%   | 0.1%   | 0.0%   | 0.0%   | 0.2%   |
| tmp2    | 0.3%   | 1.7%   | 1.1%   | 0.1%   | 0.0%   | 0.0%   | 0.6%   |
| tmp3    | 0.0%   | 0.6%   | 0.0%   | 0.0%   | 0.0%   | 0.0%   | 0.1%   |
| Total   | 100.0% | 100.0% | 100.0% | 100.0% | 100.0% | 100.0% | 100.0% |