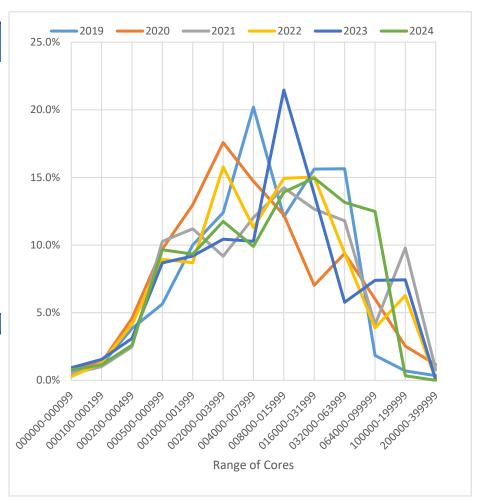

## Usage (core-h) by Job size

| Usage by Job Size |        |        |        |        |        |        |        |
|-------------------|--------|--------|--------|--------|--------|--------|--------|
| Range of cores    | 2019   | 2020   | 2021   | 2022   | 2023   | 2024   | Total  |
| 000000-000099     | 0.5%   | 0.8%   | 0.5%   | 0.3%   | 0.9%   | 0.8%   | 0.6%   |
| 000100-000199     | 1.2%   | 1.3%   | 1.0%   | 1.3%   | 1.5%   | 1.1%   | 1.3%   |
| 000200-000499     | 3.8%   | 4.6%   | 2.5%   | 4.1%   | 3.1%   | 2.6%   | 3.4%   |
| 000500-000999     | 5.6%   | 9.7%   | 10.3%  | 8.9%   | 8.7%   | 9.7%   | 9.2%   |
| 001000-001999     | 10.0%  | 13.0%  | 11.2%  | 8.7%   | 9.2%   | 9.3%   | 10.2%  |
| 002000-003999     | 12.4%  | 17.6%  | 9.2%   | 15.8%  | 10.4%  | 11.7%  | 12.8%  |
| 004000-007999     | 20.2%  | 14.7%  | 12.0%  | 11.3%  | 10.3%  | 9.9%   | 12.2%  |
| 008000-015999     | 12.1%  | 12.2%  | 14.2%  | 14.9%  | 21.5%  | 13.9%  | 15.2%  |
| 016000-031999     | 15.6%  | 7.0%   | 12.7%  | 15.0%  | 13.8%  | 15.0%  | 12.9%  |
| 032000-063999     | 15.6%  | 9.4%   | 11.8%  | 9.4%   | 5.8%   | 13.1%  | 10.3%  |
| 064000-099999     | 1.8%   | 6.0%   | 4.1%   | 3.9%   | 7.4%   | 12.5%  | 6.4%   |
| 100000-199999     | 0.7%   | 2.5%   | 9.8%   | 6.3%   | 7.4%   | 0.3%   | 5.1%   |
| 200000-399999     | 0.3%   | 1.2%   | 0.8%   | 0.1%   | 0.0%   | 0.0%   | 0.4%   |
| Total             | 100.0% | 100.0% | 100.0% | 100.0% | 100.0% | 100.0% | 100.0% |