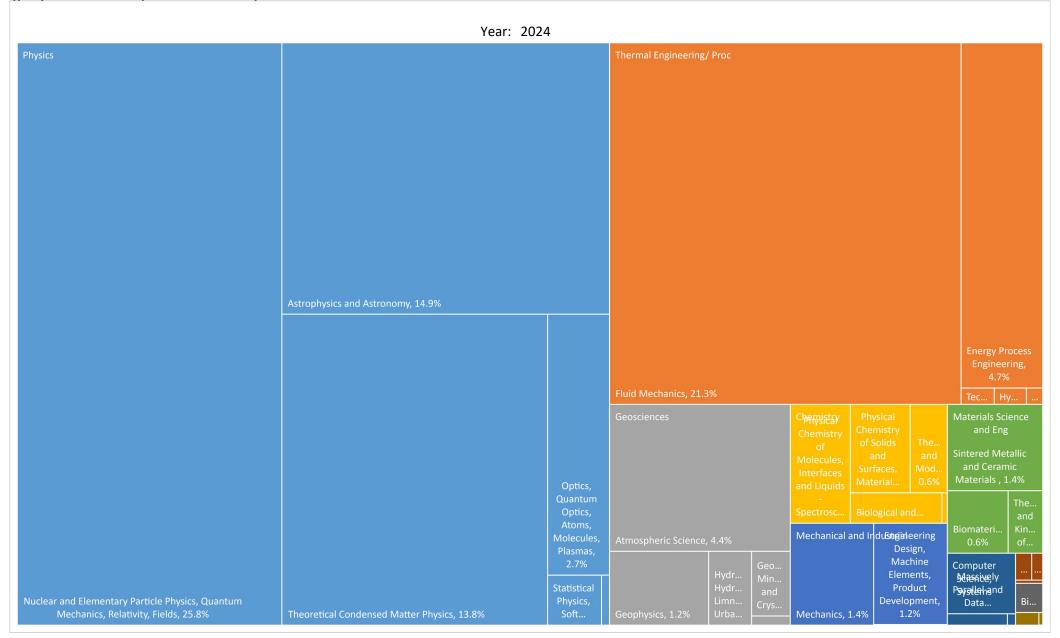

# Usage by Research Area (DFG Classification Level 2, 3 and 4)

LV2 LV3 LV4

| V3 LV4                                                                                                             |       |       |       |       |       |       |     |
|--------------------------------------------------------------------------------------------------------------------|-------|-------|-------|-------|-------|-------|-----|
|                                                                                                                    | 2212  |       | 2024  |       |       | 2001  |     |
|                                                                                                                    | 2019  | 2020  | 2021  | 2022  | 2023  | 2024  | То  |
| ics                                                                                                                | 57.8% | 52.9% | 56.0% | 53.3% | 57.9% | 57.8% | 55. |
| Particles, Nuclei and Fields                                                                                       | 26.8% | 25.8% | 20.5% | 20.0% | 29.1% | 25.8% | 24  |
| Nuclear and Elementary Particle Physics, Quantum Mechanics, Relativity, Fields                                     | 26.8% | 25.8% | 20.5% | 20.0% | 29.1% | 25.8% | 24  |
| Astrophysics and Astronomy                                                                                         | 20.8% | 16.7% | 19.3% | 19.4% | 13.5% | 14.9% | 17  |
| Astrophysics and Astronomy                                                                                         | 20.8% | 16.7% | 19.3% | 19.4% | 13.5% | 14.9% | 17  |
| Condensed Matter Physics                                                                                           | 9.7%  | 8.2%  | 13.6% | 10.7% | 11.9% | 13.9% | 11  |
| Theoretical Condensed Matter Physics                                                                               | 9.7%  | 7.4%  | 13.1% | 10.6% | 11.9% | 13.8% | 11  |
| Experimental Condensed Matter Physics                                                                              | 0.0%  | 0.8%  | 0.5%  | 0.1%  | 0.0%  | 0.1%  | C   |
| Optics, Quantum Optics and Physics of Atoms, Molecules and Plasmas                                                 | 0.5%  | 2.1%  | 2.5%  | 3.2%  | 1.7%  | 2.7%  | 2   |
| Optics, Quantum Optics, Atoms, Molecules, Plasmas                                                                  | 0.5%  | 2.1%  | 2.5%  | 3.2%  | 1.7%  | 2.7%  | 2   |
| Statistical Physics, Soft Matter, Biological Physics, Nonlinear Dynamics                                           | 0.0%  | 0.0%  | 0.0%  | 0.0%  | 1.7%  | 0.5%  | C   |
| Statistical Physics, Soft Matter, Biological Physics, Nonlinear Dynamics                                           | 0.0%  | 0.0%  | 0.0%  | 0.0%  | 1.7%  | 0.5%  | (   |
| mal Engineering/ Process Engineering                                                                               | 26.5% | 27.3% | 22.2% | 28.5% | 27.4% | 26.2% | 26  |
| Heat Energy Technology, Thermal Machines, Fluid Mechanics                                                          | 26.5% | 26.8% | 22.2% | 26.1% | 26.7% | 26.2% | 2   |
| Fluid Mechanics                                                                                                    | 26.4% | 22.3% | 19.1% | 25.8% | 26.5% | 21.3% | 2   |
| Technical Thermodynamics                                                                                           | 0.1%  | 4.4%  | 3.1%  | 0.3%  | 0.2%  | 0.1%  | :   |
| Energy Process Engineering                                                                                         | 0.0%  | 0.2%  | 0.0%  | 0.0%  | 0.0%  | 4.7%  | (   |
| Hydraulic and Turbo Engines and Piston Engines                                                                     | 0.0%  | 0.0%  | 0.0%  | 0.0%  | 0.0%  | 0.1%  | (   |
| Process Engineering, Technical Chemistry                                                                           | 0.1%  | 0.5%  | 0.0%  | 2.4%  | 0.7%  | 0.0%  | (   |
| Chemical and Thermal Process Engineering                                                                           | 0.0%  | 0.0%  | 0.0%  | 2.4%  | 0.7%  | 0.0%  | C   |
| Biological Process Engineering                                                                                     | 0.1%  | 0.5%  | 0.0%  | 0.0%  | 0.0%  | 0.0%  | (   |
| ciences                                                                                                            | 4.9%  | 2.6%  | 5.9%  | 4.2%  | 5.8%  | 6.7%  | 5   |
| Atmospheric Science, Oceanography and Climate Research                                                             | 0.9%  | 0.3%  | 2.1%  | 2.1%  | 4.3%  | 4.4%  | 2   |
| Atmospheric Science                                                                                                | 0.9%  | 0.3%  | 2.1%  | 2.1%  | 4.3%  | 4.4%  | 2   |
| Geophysics and Geodesy                                                                                             | 0.9%  | 1.3%  | 3.2%  | 1.7%  | 1.2%  | 1.3%  | 1   |
| Geophysics                                                                                                         | 0.5%  | 0.8%  | 2.5%  | 1.4%  | 1.1%  | 1.2%  |     |
| Geodesy, Photogrammetry, Remote Sensing, Geoinformatics, Cartography                                               | 0.3%  | 0.5%  | 0.7%  | 0.3%  | 0.0%  | 0.1%  | (   |
| Geochemistry, Mineralogy and Crystallography                                                                       | 3.2%  | 0.9%  | 0.3%  | 0.2%  | 0.3%  | 0.4%  | (   |
| Geochemistry, Mineralogy and Crystallography                                                                       | 3.2%  | 0.9%  | 0.3%  | 0.2%  | 0.3%  | 0.4%  | (   |
| Water Research                                                                                                     | 0.0%  | 0.0%  | 0.2%  | 0.2%  | 0.1%  | 0.5%  | (   |
| Hydrogeology, Hydrology, Limnology, Urban Water Management, Water Chemistry, Integrated Water Resources Management | 0.0%  | 0.0%  | 0.2%  | 0.2%  | 0.1%  | 0.5%  | (   |
| Geography                                                                                                          | 0.0%  | 0.0%  | 0.0%  | 0.0%  | 0.0%  | 0.0%  | (   |
| Physical Congression                                                                                               | 0.0%  | 0.0%  | 0.0%  | 0.0%  | 0.0%  | 0.0%  | (   |
| Physical Geography                                                                                                 | 0.070 | 0.070 | 0.070 | 0.070 | 0.070 | 0.070 |     |