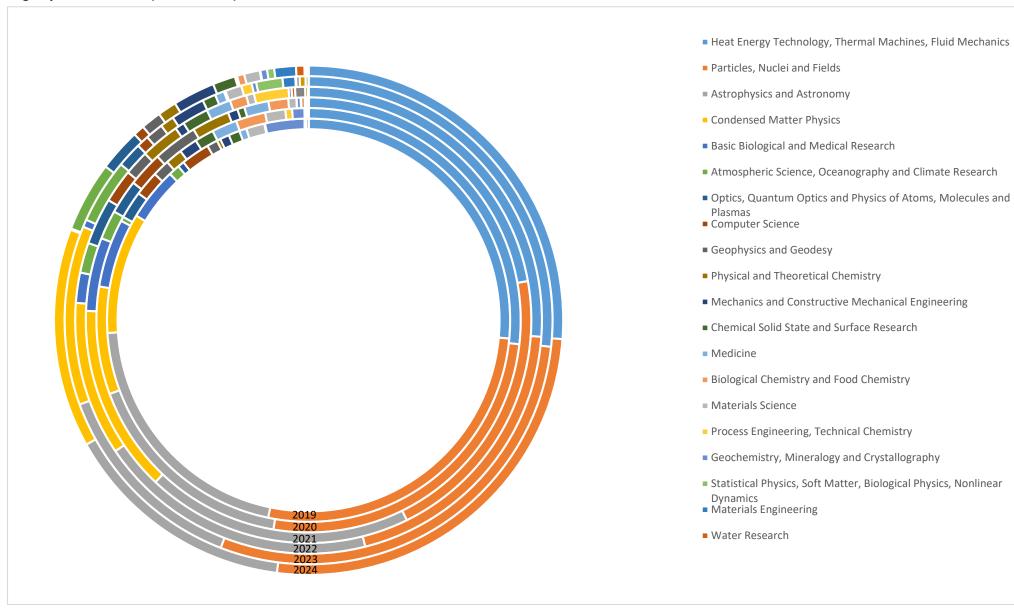

# Usage by Research Area (DFG Classification Level 2, 3 and 4)

LV2 LV3 LV4

| V3 LV4                                                                                                             |       |       |       |       |       |       |     |
|--------------------------------------------------------------------------------------------------------------------|-------|-------|-------|-------|-------|-------|-----|
|                                                                                                                    | 2212  |       | 2024  |       |       | 2001  |     |
|                                                                                                                    | 2019  | 2020  | 2021  | 2022  | 2023  | 2024  | То  |
| ics                                                                                                                | 57.8% | 52.9% | 56.0% | 53.3% | 57.9% | 57.8% | 55. |
| Particles, Nuclei and Fields                                                                                       | 26.8% | 25.8% | 20.5% | 20.0% | 29.1% | 25.8% | 24  |
| Nuclear and Elementary Particle Physics, Quantum Mechanics, Relativity, Fields                                     | 26.8% | 25.8% | 20.5% | 20.0% | 29.1% | 25.8% | 24  |
| Astrophysics and Astronomy                                                                                         | 20.8% | 16.7% | 19.3% | 19.4% | 13.5% | 14.9% | 17  |
| Astrophysics and Astronomy                                                                                         | 20.8% | 16.7% | 19.3% | 19.4% | 13.5% | 14.9% | 17  |
| Condensed Matter Physics                                                                                           | 9.7%  | 8.2%  | 13.6% | 10.7% | 11.9% | 13.9% | 11  |
| Theoretical Condensed Matter Physics                                                                               | 9.7%  | 7.4%  | 13.1% | 10.6% | 11.9% | 13.8% | 11  |
| Experimental Condensed Matter Physics                                                                              | 0.0%  | 0.8%  | 0.5%  | 0.1%  | 0.0%  | 0.1%  | C   |
| Optics, Quantum Optics and Physics of Atoms, Molecules and Plasmas                                                 | 0.5%  | 2.1%  | 2.5%  | 3.2%  | 1.7%  | 2.7%  | 2   |
| Optics, Quantum Optics, Atoms, Molecules, Plasmas                                                                  | 0.5%  | 2.1%  | 2.5%  | 3.2%  | 1.7%  | 2.7%  | 2   |
| Statistical Physics, Soft Matter, Biological Physics, Nonlinear Dynamics                                           | 0.0%  | 0.0%  | 0.0%  | 0.0%  | 1.7%  | 0.5%  | C   |
| Statistical Physics, Soft Matter, Biological Physics, Nonlinear Dynamics                                           | 0.0%  | 0.0%  | 0.0%  | 0.0%  | 1.7%  | 0.5%  | (   |
| mal Engineering/ Process Engineering                                                                               | 26.5% | 27.3% | 22.2% | 28.5% | 27.4% | 26.2% | 26  |
| Heat Energy Technology, Thermal Machines, Fluid Mechanics                                                          | 26.5% | 26.8% | 22.2% | 26.1% | 26.7% | 26.2% | 2   |
| Fluid Mechanics                                                                                                    | 26.4% | 22.3% | 19.1% | 25.8% | 26.5% | 21.3% | 2   |
| Technical Thermodynamics                                                                                           | 0.1%  | 4.4%  | 3.1%  | 0.3%  | 0.2%  | 0.1%  | :   |
| Energy Process Engineering                                                                                         | 0.0%  | 0.2%  | 0.0%  | 0.0%  | 0.0%  | 4.7%  | (   |
| Hydraulic and Turbo Engines and Piston Engines                                                                     | 0.0%  | 0.0%  | 0.0%  | 0.0%  | 0.0%  | 0.1%  | (   |
| Process Engineering, Technical Chemistry                                                                           | 0.1%  | 0.5%  | 0.0%  | 2.4%  | 0.7%  | 0.0%  | (   |
| Chemical and Thermal Process Engineering                                                                           | 0.0%  | 0.0%  | 0.0%  | 2.4%  | 0.7%  | 0.0%  | C   |
| Biological Process Engineering                                                                                     | 0.1%  | 0.5%  | 0.0%  | 0.0%  | 0.0%  | 0.0%  | (   |
| ciences                                                                                                            | 4.9%  | 2.6%  | 5.9%  | 4.2%  | 5.8%  | 6.7%  | 5   |
| Atmospheric Science, Oceanography and Climate Research                                                             | 0.9%  | 0.3%  | 2.1%  | 2.1%  | 4.3%  | 4.4%  | 2   |
| Atmospheric Science                                                                                                | 0.9%  | 0.3%  | 2.1%  | 2.1%  | 4.3%  | 4.4%  | 2   |
| Geophysics and Geodesy                                                                                             | 0.9%  | 1.3%  | 3.2%  | 1.7%  | 1.2%  | 1.3%  | 1   |
| Geophysics                                                                                                         | 0.5%  | 0.8%  | 2.5%  | 1.4%  | 1.1%  | 1.2%  |     |
| Geodesy, Photogrammetry, Remote Sensing, Geoinformatics, Cartography                                               | 0.3%  | 0.5%  | 0.7%  | 0.3%  | 0.0%  | 0.1%  | (   |
| Geochemistry, Mineralogy and Crystallography                                                                       | 3.2%  | 0.9%  | 0.3%  | 0.2%  | 0.3%  | 0.4%  | (   |
| Geochemistry, Mineralogy and Crystallography                                                                       | 3.2%  | 0.9%  | 0.3%  | 0.2%  | 0.3%  | 0.4%  | (   |
| Water Research                                                                                                     | 0.0%  | 0.0%  | 0.2%  | 0.2%  | 0.1%  | 0.5%  | (   |
| Hydrogeology, Hydrology, Limnology, Urban Water Management, Water Chemistry, Integrated Water Resources Management | 0.0%  | 0.0%  | 0.2%  | 0.2%  | 0.1%  | 0.5%  | (   |
| Geography                                                                                                          | 0.0%  | 0.0%  | 0.0%  | 0.0%  | 0.0%  | 0.0%  | (   |
| Physical Congression                                                                                               | 0.0%  | 0.0%  | 0.0%  | 0.0%  | 0.0%  | 0.0%  | (   |
| Physical Geography                                                                                                 | 0.070 | 0.070 | 0.070 | 0.070 | 0.070 | 0.070 |     |